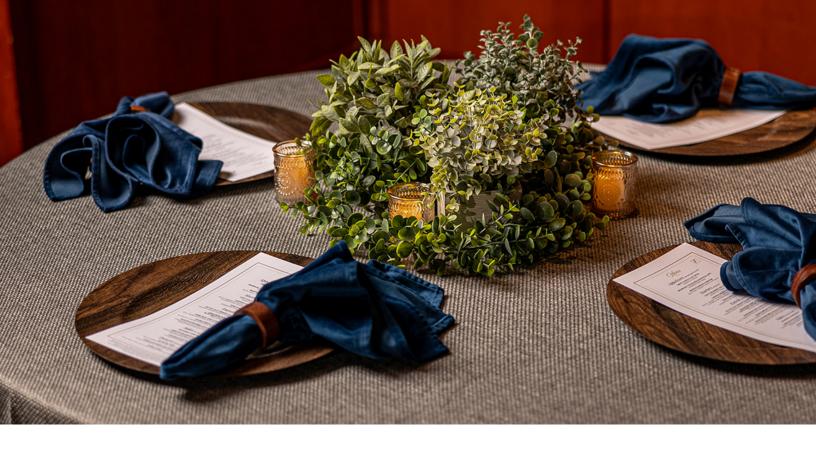

### LINEN LIFESTYLE \$21\* per Guest

Wow Guests with epitomized chic simplicity, featuring elegant grey sedona linen tablecloths that exude contemporary refinement. Indigo velvet napkins add a touch of luxury, harmonizing beautifully with the wooden accents. The lush green centerpiece, adorned with flickering candles brings nature indoors, completing this sophisticated yet relaxed ambiance. To see multi-course menu options to serve during this event, view our Event Menus. Ask our Events & Catering Associate about local wine selections and our bar packages.\*\*

LINEN -

Grey Sedona Linen

Indigo Velvet Napkin

WOODEN NAPKIN RINGS

MENU CARD

CANDLE & FLORAL CENTERPIECE

<sup>\*</sup> Pricing includes décor package only. Price does not include tax, gratuity, administrative fee or menus.